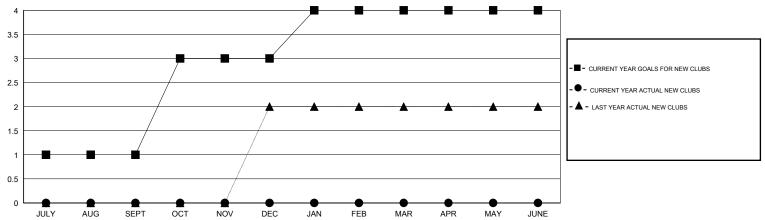

### GOALS AND ACTUAL NEW CLUBS CUMULATIVE

# LOCATION CALIFORNIA

GMT CA 1

|               |                  | Clubs            |                  |                  | Members               |                    |                                     |                    |                  |  |
|---------------|------------------|------------------|------------------|------------------|-----------------------|--------------------|-------------------------------------|--------------------|------------------|--|
|               | RESUL            | TS FOR 2015-2016 |                  |                  | RESULTS FOR 2015-2016 |                    |                                     |                    |                  |  |
| QUARTER       | NEW CLUB<br>GOAL | NEW CLUBS        | DROPPED<br>CLUBS | NET<br>GAIN/LOSS | QUARTER               | NEW MEMBER<br>GOAL | CHARTER AND<br>NEW MEMBERS<br>ADDED | DROPPED<br>MEMBERS | NET<br>GAIN/LOSS |  |
| JULY/AUG/SEPT | 1                | 0                | 0                | 0                | JULY/AUG/SEPT         | 42                 | 21                                  | 8                  | 13               |  |
| OCT/NOV/DEC   | 2                | 0                | 0                | 0                | OCT/NOV/DEC           | 74                 | 0                                   | 0                  | 0                |  |
| JAN/FEB/MAR   | 1                | 0                | 0                | 0                | JAN/FEB/MAR           | 47                 | 0                                   | 0                  | 0                |  |
| APR/MAY/JUNE  | 0                | 0                | 0                | 0                | APR/MAY/JUNE          | 25                 | 0                                   | 0                  | 0                |  |