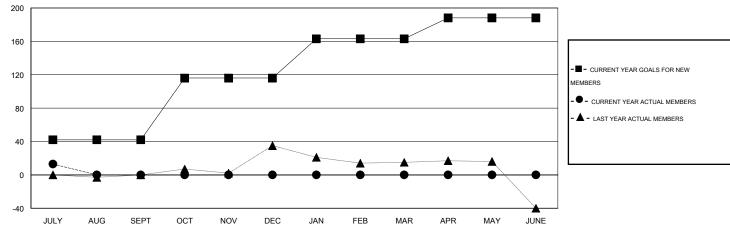

#### GOALS AND ACTUAL MEMBERS CUMULATIVE

| DROPPED CLUBS: 0  DROPPED MEMBERS |   | 7 CLUBS OF 34 ADDED 1 OR MORE<br>NEW MEMBERS | GENDER DISTRIBU  MALE  FEMALE | TION<br>487 (60.27%)<br>321 (39.73%) |     |
|-----------------------------------|---|----------------------------------------------|-------------------------------|--------------------------------------|-----|
| DECEASED                          | 0 | CLICK HERE FOR HEALTH                        | FAMILY UNIT MEMBERS           |                                      | 145 |
| CLUB CANCELLED                    | U | ASSESSMENT DATA                              | HEAD OF HOUSEHOLD             |                                      | 71  |
| OTHER                             | 8 |                                              | TIEAD OF HOUSEHOLD            |                                      |     |
| TOTAL                             | 8 |                                              | NON-HEAD OF HOUSEHOLD         |                                      | 74  |

# LOCATION CALIFORNIA

GMT CA 1

|               |                  | Clubs            |                  |                  | Members               |                    |                                     |                    |                  |  |
|---------------|------------------|------------------|------------------|------------------|-----------------------|--------------------|-------------------------------------|--------------------|------------------|--|
|               | RESUL            | TS FOR 2015-2016 |                  |                  | RESULTS FOR 2015-2016 |                    |                                     |                    |                  |  |
| QUARTER       | NEW CLUB<br>GOAL | NEW CLUBS        | DROPPED<br>CLUBS | NET<br>GAIN/LOSS | QUARTER               | NEW MEMBER<br>GOAL | CHARTER AND<br>NEW MEMBERS<br>ADDED | DROPPED<br>MEMBERS | NET<br>GAIN/LOSS |  |
| JULY/AUG/SEPT | 1                | 0                | 0                | 0                | JULY/AUG/SEPT         | 42                 | 21                                  | 8                  | 13               |  |
| OCT/NOV/DEC   | 2                | 0                | 0                | 0                | OCT/NOV/DEC           | 74                 | 0                                   | 0                  | 0                |  |
| JAN/FEB/MAR   | 1                | 0                | 0                | 0                | JAN/FEB/MAR           | 47                 | 0                                   | 0                  | 0                |  |
| APR/MAY/JUNE  | 0                | 0                | 0                | 0                | APR/MAY/JUNE          | 25                 | 0                                   | 0                  | 0                |  |